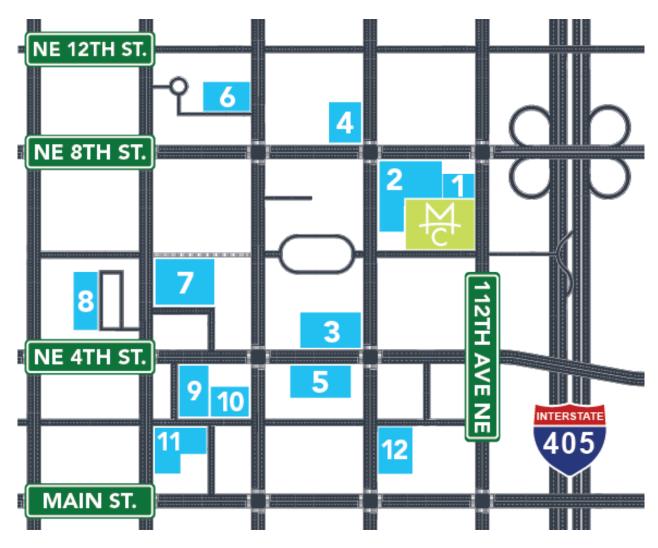

# AREA PUBLIC PARKING

#### #1 - NORTH LOT\*

709 112th Avenue NE, Bellevue, WA

# #2 - THE BRAVERN\*\*

11111 NE 8th St, Bellevue, WA

# #3 - SKYLINE TOWER

10900 NE 4th St, Bellevue, WA

## #4 - PLAZA BUILDINGS

10900 NE 8th St, Bellevue, WA

### #5 - THE SUMMIT

10885 NE 4th St, Bellevue, WA

### #6 - 929 GARAGE

929 108th Ave NE, Bellevue WA

## #7 - BELLEVUE CONNECTION

550 106th Ave NE, Bellevue, WA

## #8 - BELLEVUE PARK PLAZA

505 106th Ave NE, Bellevue, WA

### #9 - KEY BANK BUILDING

10655 NE 4th St, Bellevue, WA

## #10 - CIVICA OFFICE COMMONS

225 108th Ave NE, Bellevue, WA

#### #11 - BELLEVUE PACIFIC CENTER

225 108th Ave NE, Bellevue, WA

#### #12 - 110 ATRIUM

110 110th Ave NE, Bellevue, WA

- \* The North Lot is a surface parking lot located on 112th Avenue NE just past Meydenbauer Center.
- \*\* The Bravern only accepts cars on the weekends after 5:00 PM.