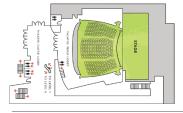

#### Theatre (Level 2)

- 410-seat 3,400 square foot sloped-floor theatre
- Seats equipped with tablet-arms
- 40'w x 34'd x 20'h stage with an orchestra pit for up to 24 musicians
- Fully equipped theatre with professional lighting and sound systems