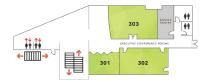

# Executive Conference Rooms

#### **Executive Suite (Level 3)**

- 3 rooms space for 8 to 60
- 80" monitor/high-speed wired or wireless connectivity
- Private pantry/service area

| Executive Suite | Dimensions | Square<br>Footage | Ceiling<br>Height | Board<br>Table | Rounds<br>60" | Theatre | Classroom | Reception |
|-----------------|------------|-------------------|-------------------|----------------|---------------|---------|-----------|-----------|
| Room 303        | 20' x 30'  | 600'              | 8'                | 18             | 40            | 40      | 24        | 60        |
| Room 302        | 17' x 30'  | 510'              | 8'                | 14             |               |         |           |           |
| Room 301        | 14' x 20'  | 280'              | 8'                | 8              |               |         |           |           |