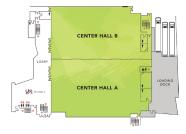

## Center Hall (Level 1)

- 36,000 square feet, divides into two sections
- Fully carpeted
- Ceiling height is 32' with overhead steel for production rigging
- Three loading bays

| Meeting Space                  | Dimensions         | Square<br>Footage | Ceiling<br>Height | Booths<br>8'x10' | Banquet | Theater             | Classroom | Reception |
|--------------------------------|--------------------|-------------------|-------------------|------------------|---------|---------------------|-----------|-----------|
| Center Hall A or B             | 166' x 100'        | 18,000            | 32'               | 100              | 1,000   | 1,750               | 1,200     | 1,800     |
| Center Halls A and B           | 166' x 210'        | 36,000            | 32'               | 200              | 2,000   | 3,500               | 2,400     | 3,600     |
| Center Hall Prefunction        | 20' x 30'          | 2,600             | 75′               |                  |         |                     |           | 350       |
| 401, 402, 403, 407, 408 or 409 | 34' x 29'          | 1,000             | 16'               |                  | 60      | 100                 | 55        | 55        |
| 401-402, 402-403, 407-408      | 34' x 58'          | 2,000             | 16'               | 12               | 150     | 200                 | 110       | 120       |
| 404, 405 or 406                | 50' x 39'          | 2,000             | 16'               |                  | 120     | 200                 | 120       | 120       |
| 404-405 or 405-406             | 50' x 80'          | 4,000             | 16′               | 27               | 240     | 400                 | 240       | 400       |
| 404-406                        | 50' x 117'         | 6,000             | 16′               | 43               | 400     | 600                 | 360       | 600       |
| 401-403                        | 34' x 87'          | 3,000             | 16′               | 24               | 220     | 300                 | 165       | 220       |
| 4th Floor Prefunction          | 14' x 160'         | 2,240             | 17′               |                  |         |                     |           | 285       |
| Rainier Vista Terrace          | 13' x 160'         | 2,080             |                   |                  |         |                     |           | 200       |
| Theatre                        | 40′ x 36′<br>stage | 3,400             | 20′               |                  |         | 410<br>sloped floor |           |           |