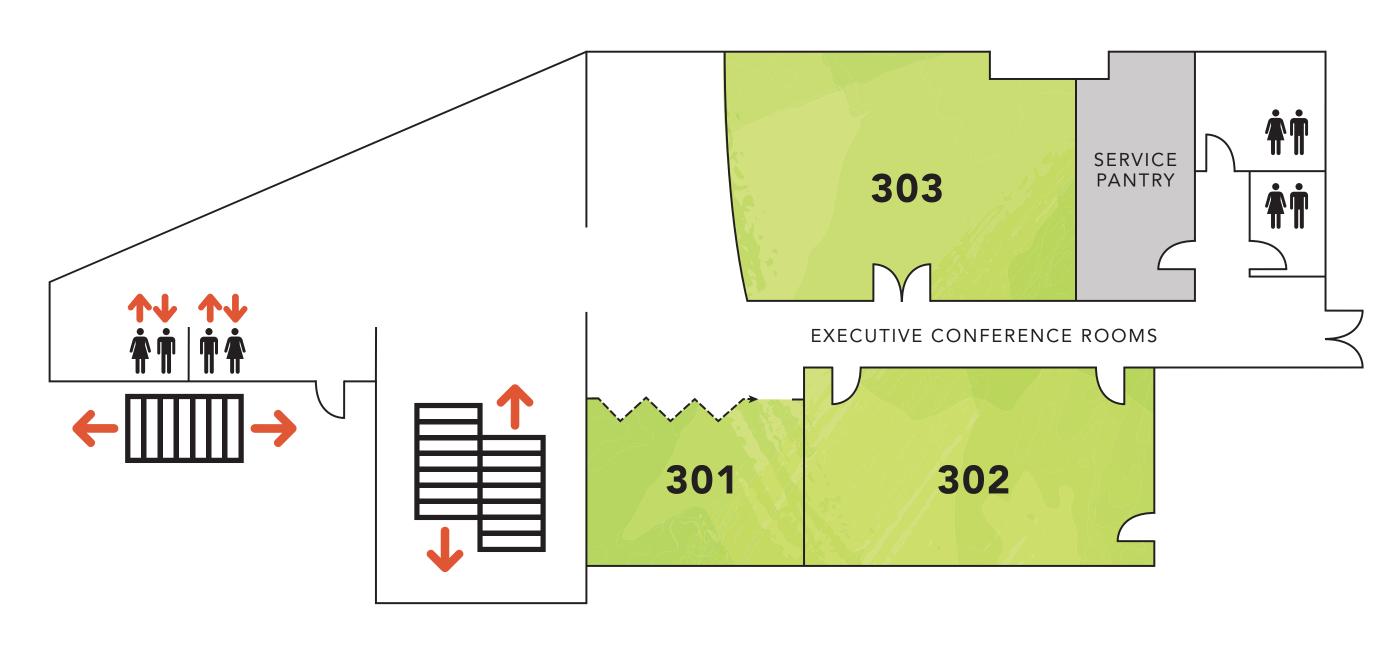

# Executive Conference Rooms

#### **Executive Suite (Level 3)**

- 3 rooms space for 8 to 60
- 80" monitor/high-speed wired or wireless connectivity
- Private pantry/service area

| Executive Suite | Dimensions | Square<br>Footage | Ceiling<br>Height | Board<br>Table | Rounds<br>60" | Theatre | Classroom | Reception |
|-----------------|------------|-------------------|-------------------|----------------|---------------|---------|-----------|-----------|
| Room 303        | 20' x 30'  | 600'              | 8'                | 18             | 40            | 40      | 24        | 60        |
| Room 302        | 17' x 30'  | 510'              | 8'                | 14             |               |         |           |           |
| Room 301        | 14' x 20'  | 280'              | 8'                | 8              |               |         |           |           |