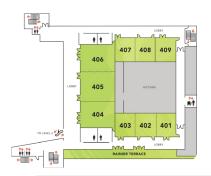

### **Meeting Rooms (Level 4)**

- 12,000 total square feet
- Divides into nine meeting rooms
- 1,000 to 6,000 square feet per room
- Adjacent terrace provides sweeping views of the city skyline and Mt. Rainier's summit

## Center Hall (Level 1)

- 36,000 square feet, divides into two sections
- Fully carpeted
- Ceiling height is 32' with overhead steel for production rigging
- Three loading bays

| Meeting Space                  | Dimensions         | Square<br>Footage | Ceiling<br>Height | Booths<br>8'x10' | Banquet | Theater             | Classroom | Reception |
|--------------------------------|--------------------|-------------------|-------------------|------------------|---------|---------------------|-----------|-----------|
| Center Hall A or B             | 166' x 100'        | 18,000            | 32'               | 100              | 1,000   | 1,750               | 1,200     | 1,800     |
| Center Halls A and B           | 166' x 210'        | 36,000            | 32'               | 200              | 2,000   | 3,500               | 2,400     | 3,600     |
| Center Hall Prefunction        | 20' x 30'          | 2,600             | 75′               |                  |         |                     |           | 350       |
| 401, 402, 403, 407, 408 or 409 | 34' x 29'          | 1,000             | 16'               |                  | 60      | 100                 | 55        | 55        |
| 401-402, 402-403, 407-408      | 34' x 58'          | 2,000             | 16'               | 12               | 150     | 200                 | 110       | 120       |
| 404, 405 or 406                | 50' x 39'          | 2,000             | 16'               |                  | 120     | 200                 | 120       | 120       |
| 404-405 or 405-406             | 50' x 80'          | 4,000             | 16′               | 27               | 240     | 400                 | 240       | 400       |
| 404-406                        | 50' x 117'         | 6,000             | 16′               | 43               | 400     | 600                 | 360       | 600       |
| 401-403                        | 34' x 87'          | 3,000             | 16′               | 24               | 220     | 300                 | 165       | 220       |
| 4th Floor Prefunction          | 14' x 160'         | 2,240             | 17′               |                  |         |                     |           | 285       |
| Rainier Vista Terrace          | 13' x 160'         | 2,080             |                   |                  |         |                     |           | 200       |
| Theatre                        | 40′ x 36′<br>stage | 3,400             | 20′               |                  |         | 410<br>sloped floor |           |           |