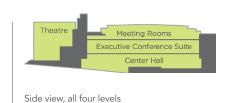

### **Meeting Rooms (Level 4)**

- 12,000 total square feet
- Divides into nine meeting rooms
- 1,000 to 6,000 square feet per room
- Adjacent terrace provides sweeping views of the city skyline and Mt. Rainier's summit

#### **Executive Suite (Level 3)**

- 3 rooms space for 8 to 60
- 80" monitor/high-speed wired or wireless connectivity
- Private pantry/service area

#### Theatre (Level 2)

- 410-seat 3,400 square foot sloped-floor theatre
- Seats equipped with tablet-arms
- 40'w x 34'd x 20'h stage with an orchestra pit for up to 24 musicians
- Fully equipped theatre with professional lighting and sound systems

## Center Hall (Level 1)

- 36,000 square feet, divides into two sections
- Fully carpeted
- Ceiling height is 32' with overhead steel for production rigging
- Three loading bays

| Meeting Space                  | Dimensions         | Square<br>Footage | Ceiling<br>Height | Booths<br>8'x10' | Banquet | Theater             | Classroom | Reception |
|--------------------------------|--------------------|-------------------|-------------------|------------------|---------|---------------------|-----------|-----------|
| Center Hall A or B             | 166' x 100'        | 18,000            | 32'               | 100              | 1,000   | 1,750               | 1,200     | 1,800     |
| Center Halls A and B           | 166' x 210'        | 36,000            | 32'               | 200              | 2,000   | 3,500               | 2,400     | 3,600     |
| Center Hall Prefunction        | 20' x 30'          | 2,600             | 75′               |                  |         |                     |           | 350       |
| 401, 402, 403, 407, 408 or 409 | 34' x 29'          | 1,000             | 16'               |                  | 60      | 100                 | 55        | 55        |
| 401-402, 402-403, 407-408      | 34' x 58'          | 2,000             | 16'               | 12               | 150     | 200                 | 110       | 120       |
| 404, 405 or 406                | 50' x 39'          | 2,000             | 16'               |                  | 120     | 200                 | 120       | 120       |
| 404-405 or 405-406             | 50' x 80'          | 4,000             | 16′               | 27               | 240     | 400                 | 240       | 400       |
| 404-406                        | 50' x 117'         | 6,000             | 16′               | 43               | 400     | 600                 | 360       | 600       |
| 401-403                        | 34' x 87'          | 3,000             | 16′               | 24               | 220     | 300                 | 165       | 220       |
| 4th Floor Prefunction          | 14' x 160'         | 2,240             | 17′               |                  |         |                     |           | 285       |
| Rainier Vista Terrace          | 13' x 160'         | 2,080             |                   |                  |         |                     |           | 200       |
| Theatre                        | 40′ x 36′<br>stage | 3,400             | 20′               |                  |         | 410<br>sloped floor |           |           |