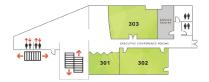

#### **Executive Suite (Level 3)**

- 3 rooms space for 8 to 60
- 80" monitor/high-speed wired or wireless connectivity
- Private pantry/service area

| Executive Suite | Dimensions | Square<br>Footage | Ceiling<br>Height | Board<br>Table | Rounds<br>60" | Theatre | Classroom | Reception |
|-----------------|------------|-------------------|-------------------|----------------|---------------|---------|-----------|-----------|
| Room 303        | 20' x 30'  | 600'              | 8'                | 18             | 40            | 40      | 24        | 60        |
| Room 302        | 17' x 30'  | 510'              | 8'                | 14             |               |         |           |           |
| Room 301        | 14' x 20'  | 280'              | 8'                | 8              |               |         |           |           |