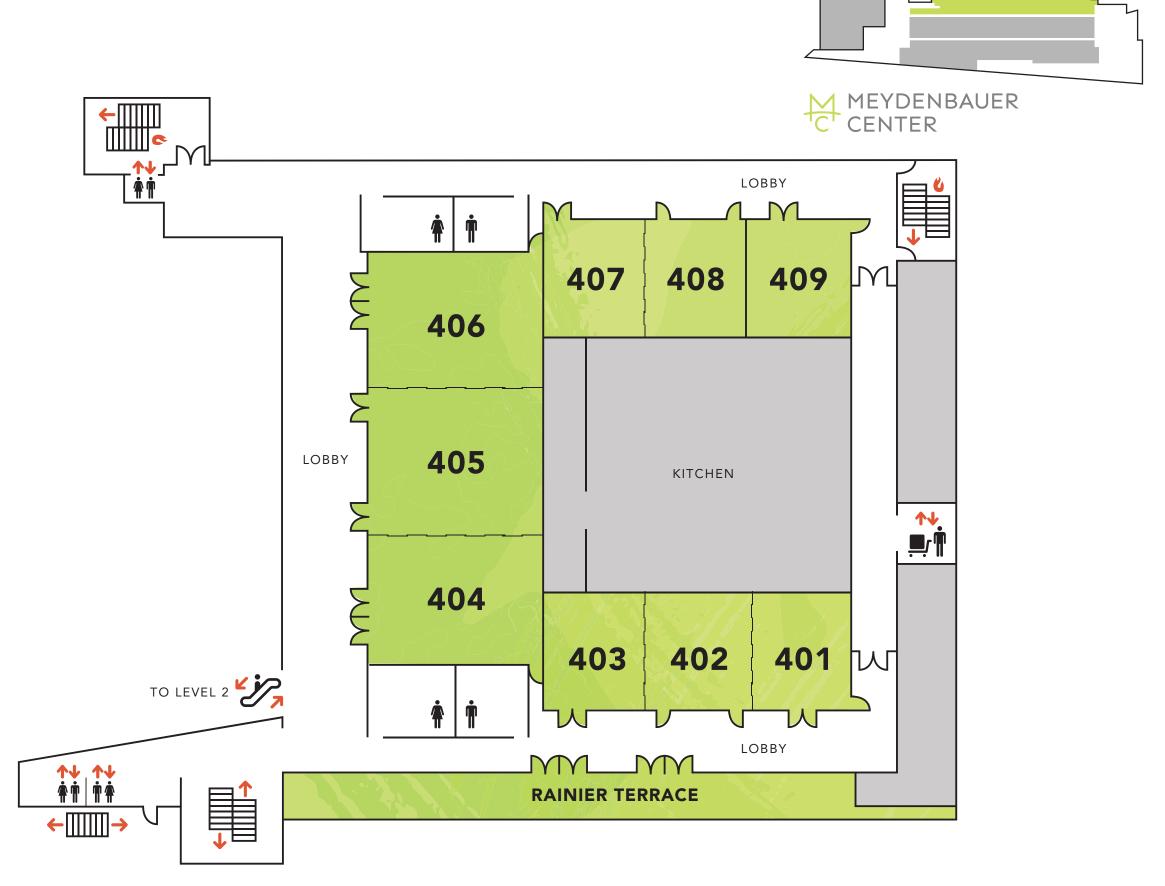

### **Meeting Rooms (Level 4)**

- 12,000 total square feet
- Divides into nine meeting rooms
- 1,000 to 6,000 square feet per room
- Adjacent terrace provides sweeping views of the city skyline and Mt. Rainier's summit

## Center Hall (Level 1)

- 36,000 square feet, divides into two sections
- Fully carpeted
- Ceiling height is 32' with overhead steel for production rigging
- Three loading bays

| Meeting Space                  | Dimensions         | Square<br>Footage | Ceiling<br>Height | Booths<br>8'x10' | Banquet | Theater             | Classroom | Reception |
|--------------------------------|--------------------|-------------------|-------------------|------------------|---------|---------------------|-----------|-----------|
| Center Hall A or B             | 166' x 100'        | 18,000            | 32'               | 100              | 1,000   | 1,750               | 1,200     | 1,800     |
| Center Halls A and B           | 166' x 210'        | 36,000            | 32'               | 200              | 2,000   | 3,500               | 2,400     | 3,600     |
| Center Hall Prefunction        | 20' x 30'          | 2,600             | 75′               |                  |         |                     |           | 350       |
| 401, 402, 403, 407, 408 or 409 | 34' x 29'          | 1,000             | 16'               |                  | 60      | 100                 | 55        | 55        |
| 401-402, 402-403, 407-408      | 34' x 58'          | 2,000             | 16'               | 12               | 150     | 200                 | 110       | 120       |
| 404, 405 or 406                | 50' x 39'          | 2,000             | 16'               |                  | 120     | 200                 | 120       | 120       |
| 404-405 or 405-406             | 50' x 80'          | 4,000             | 16′               | 27               | 240     | 400                 | 240       | 400       |
| 404-406                        | 50' x 117'         | 6,000             | 16′               | 43               | 400     | 600                 | 360       | 600       |
| 401-403                        | 34' x 87'          | 3,000             | 16′               | 24               | 220     | 300                 | 165       | 220       |
| 4th Floor Prefunction          | 14' x 160'         | 2,240             | 17′               |                  |         |                     |           | 285       |
| Rainier Vista Terrace          | 13' x 160'         | 2,080             |                   |                  |         |                     |           | 200       |
| Theatre                        | 40′ x 36′<br>stage | 3,400             | 20′               |                  |         | 410<br>sloped floor |           |           |