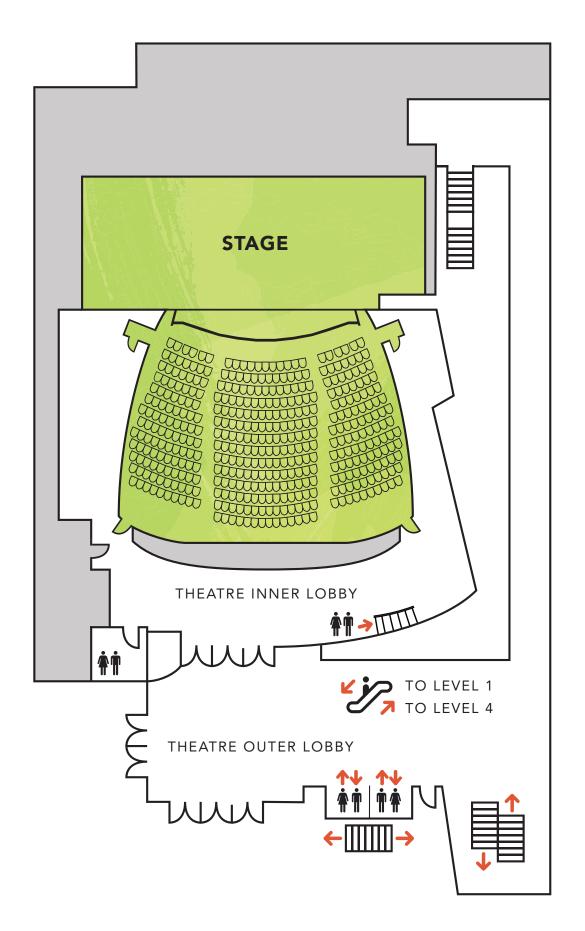

# Meydenbauer Center Theatre

#### Theatre (Level 2)

- 410-seat 3,400 square foot sloped-floor theatre
- Seats equipped with tablet-arms
- 40'w x 34'd x 20'h stage with an orchestra pit for up to 24 musicians
- Fully equipped theatre with professional lighting and sound systems