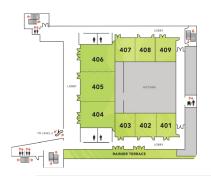

### **Meeting Rooms (Level 4)**

- 12,000 total square feet
- Divides into nine meeting rooms
- 1,000 to 6,000 square feet per room
- Adjacent terrace provides sweeping views of the city skyline and Mt. Rainier's summit